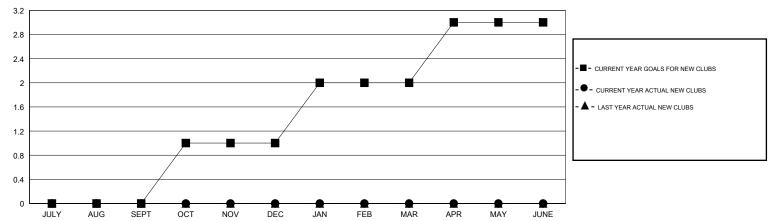

## GOALS AND ACTUAL NEW CLUBS CUMULATIVE

| DROPPED CLUBS: 1  DROPPED MEMBERS |          | 13 CLUBS OF 32 ADDED 1 OR MORE NEW MEMBERS | GENDER DISTRIBU<br>MALE<br>FEMALE | UTION<br>470 (72.53%)<br>178 (27.47%) |    |
|-----------------------------------|----------|--------------------------------------------|-----------------------------------|---------------------------------------|----|
| DECEASED                          | 5        | CLICK HERE FOR CUMULATIVE  MEMBERSHIP DATA | TOTAL FAMILY UNIT MEMBERS         |                                       | 75 |
| CLUB CANCELLED OTHER              | 11<br>14 |                                            | FAMILY MEMBERS PAYING HALF DUES   |                                       | 40 |
| TOTAL                             | 30       |                                            | 3020                              |                                       |    |