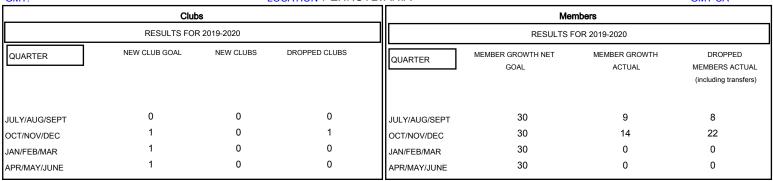

## GOALS AND ACTUAL NEW CLUBS CUMULATIVE

| DROPPED CLUBS: 1  DROPPED MEMBERS |          | 13 CLUBS OF 32 ADDED 1 OR MORE NEW MEMBERS | GENDER DISTRIBU<br>MALE<br>FEMALE | UTION<br>470 (72.53%)<br>178 (27.47%) |    |
|-----------------------------------|----------|--------------------------------------------|-----------------------------------|---------------------------------------|----|
| DECEASED                          | 5        | CLICK HERE FOR CUMULATIVE  MEMBERSHIP DATA | TOTAL FAMILY UNIT MEMBERS         |                                       | 75 |
| CLUB CANCELLED OTHER              | 11<br>14 |                                            | FAMILY MEMBERS PAYING HALF DUES   |                                       | 40 |
| TOTAL                             | 30       |                                            | 3020                              |                                       |    |