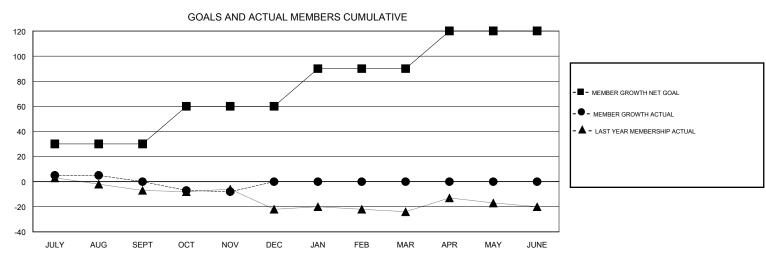

## GOALS AND ACTUAL NEW CLUBS CUMULATIVE

| DROPPED CLUBS: 1  DROPPED MEMBERS |          | 13 CLUBS OF 32 ADDED 1 OR MORE NEW MEMBERS | GENDER DISTRIBU<br>MALE<br>FEMALE | UTION<br>470 (72.53%)<br>178 (27.47%) |    |
|-----------------------------------|----------|--------------------------------------------|-----------------------------------|---------------------------------------|----|
| DECEASED                          | 5        | CLICK HERE FOR CUMULATIVE  MEMBERSHIP DATA | TOTAL FAMILY UNIT MEMBERS         |                                       | 75 |
| CLUB CANCELLED OTHER              | 11<br>14 |                                            | FAMILY MEMBERS PAYING HALF DUES   |                                       | 40 |
| TOTAL                             | 30       |                                            | 3020                              |                                       |    |